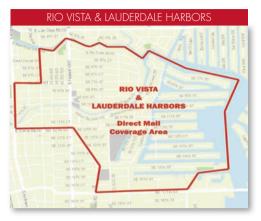

# **RIO VISTA CIVIC ASSOCIATION**

- 3,800+ copies published 6x annually (every other month) in January, March, May, July, September & November
  - 3,650+ MAILED via USPS to EVERY home, residence & business in Rio Vista, Lauderdale Harbors & SE 17th St. area
- additional local circulation via ad sponsors & RVCA events
- free, added-value social media promotion for ad sponsors