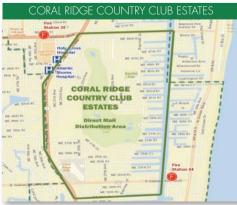

#### **CORAL RIDGE COUNTRY CLUB ESTATES COMMUNITY ASSOCIATION**

- 5,500 total copies published 6x annually (every other month) in January, March, May, July, September & November
- 5,300+ MAILED to EVERY home, residence & business in Coral Ridge Country Club Estates & the surrounding business corridors
- additional free distribution via sponsors & association events
- free, added-value online & social media promotion for ad sponsors!