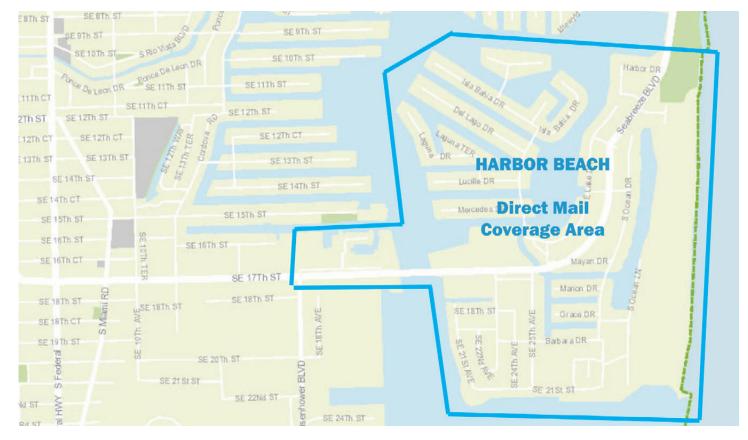

# The official neighborhood magazine of the HARBOR BEACH PROPERTY HOMEOWNERS ASSOCIATION

- 3,300+ total copies published 6x annually (every other month) in February, April, June, August, October & December
- 3,150+ MAILED to EVERY home & residence in Harbor Beach,, Harbour Inlet, Harbor Isles, Edgewater Surf Club & Point of the Americas
- additional free distribution via ad sponsors & association events
- free, added-value online social media promotion for ad sponsors!