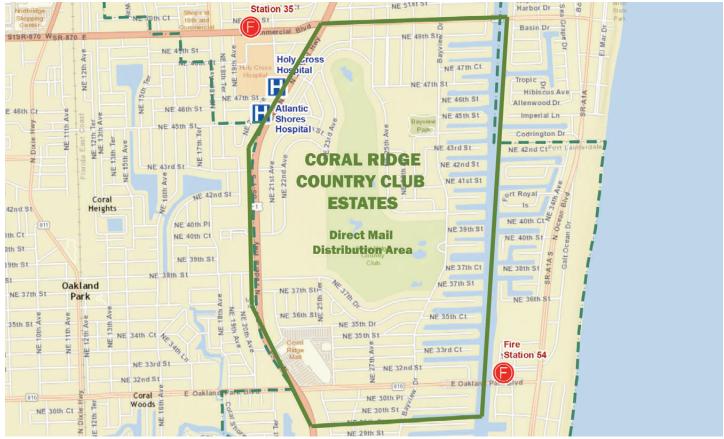

#### **CORAL RIDGE COUNTRY CLUB ESTATES COMMUNITY ASSOCIATION**

- 5,500 total copies published 6x annually (every other month) in January, March, May, July, September & November
- 5,300+ MAILED to EVERY home, residence & business in Coral Ridge Country Club Estates & the surrounding business corridors
- additional free distribution via sponsors & association events
- free, added-value online & social media promotion for ad sponsors!