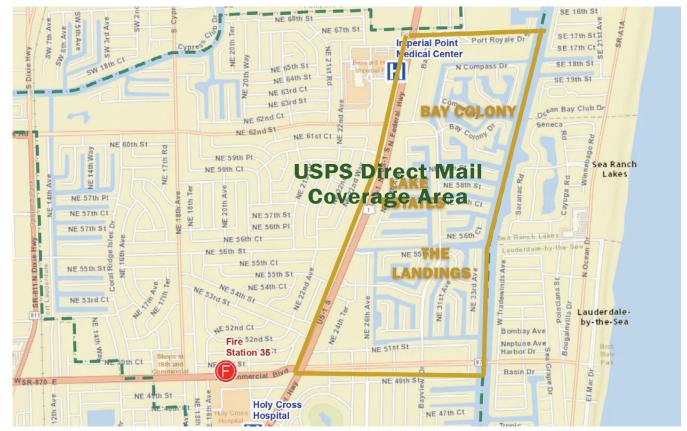

- 3,000+ total copies published bimonthly (6x annually)
- 2,850+ MAILED to EVERY home, condo & apartment in
- The Landings, Bay Colony, Lake Estates and Bay Colony Club
- free social media promotion for advertisers
- published online at www.landingsra.com & via social media
- additional free local circulation via sponsors & association