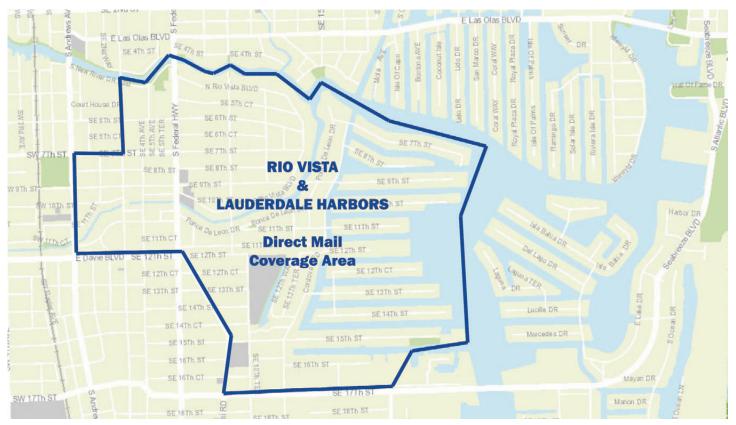

# **RIO VISTA CIVIC ASSOCIATION**

- 3,800+ copies published 6x annually (every other month) in January, March, May, July, September & November
  - 3,650+ MAILED via USPS to EVERY home, residence & business in Rio Vista, Lauderdale Harbors & SE 17th St. area
- additional local circulation via ad sponsors & RVCA events
- free, added-value social media promotion for ad sponsors